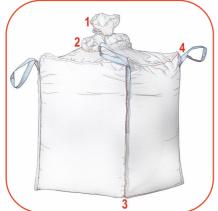

| Container Bag<br>U-Cut | Working steps                                | Machine styles                 |
|------------------------|----------------------------------------------|--------------------------------|
| 1.                     | Make tube for inlet spout                    | 56100MZ27BT                    |
| 2.                     | Insert spout into bodys top panel            | 80700C4, CD4<br>80800CDNH      |
| 3.                     | Attach two side panels and attach four belts | 80700CD4, 81300B2,<br>BM213CD2 |
| 4.                     | Insert top panel to body                     | 80700C4, CD4,<br>BM213C2, CD2  |

As your partner we feel obliged to supply you with the best equipment on the market. The examples of big bags (FIBCs) shown above demonstrate some of the recommended machine styles perfectly fitting for the operation.