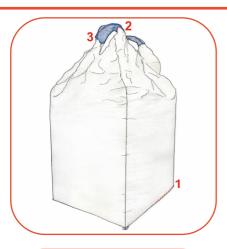

## The Better Choice... Union Speciale

| Double Loop Bag | Working steps                            | Machine styles                     |
|-----------------|------------------------------------------|------------------------------------|
| 1.              | Sew bottom seam                          | 80700C3, 80700C4                   |
| 2.              | Sew belt loops together                  | 80800CNH                           |
| 3.              | Press belt loops, attach protection cuff | 2200A, 2200AS<br>(STRAPEX machine) |

As your partner we feel obliged to supply you with the best equipment on the market. The examples of big bags (FIBCs) shown above demonstrate some of the recommended machine styles perfectly fitting for the operation.