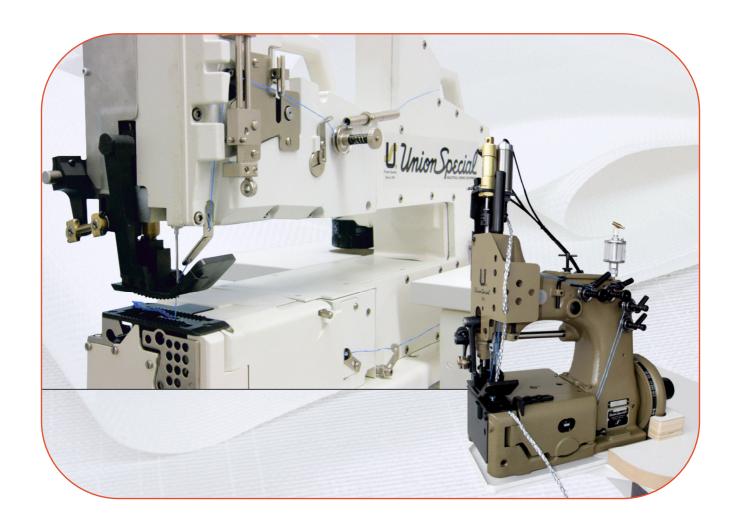

### **Bag Seaming Machines**

### Union Special

## Sewing Machines for Producing BIG BAGS (FIBCs)

You require the most sophisticated sewing machines for your highly-efficient FIBC production?

Due to decades of experience **Union Special GmbH** can equip you with the suitable sewing machines and offer technical support.