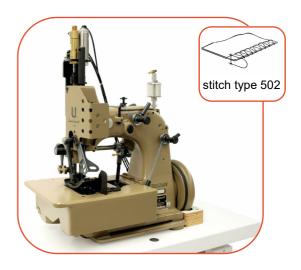

81500B, 81500B1HLU, 81500B2: Single needle overedging with top and bottom feed, for matched seams on heavy bag fabrics