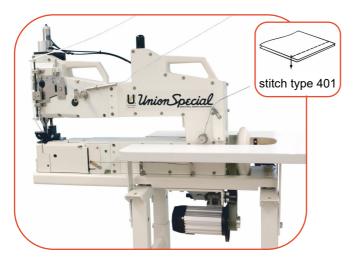

BML213C2: Longarm "POWERSTITCHER" Single needle double locked stitch with top and bottom feed for producing so called "Q"-inliner bags

BM213C2, BM213C1HLU: "POWERSTITCHER" Single needle double locked stitch with top and bottom feed for matched seams on very heavy container bags (FIBCs), for inserting top covers and bottoms

BM213CD2, BM213CD1HLU: Two needle double locked stitch with top and bottom feed for matched seams on very heavy container bags (FIBCs), universally applicable for all seams on container bags