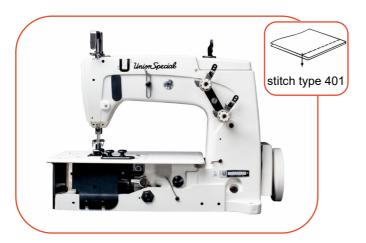

# Bag Making... Union Special

80700C3, 80700C4, 80700C4HLU, 80700C5: Single needle double locked stitch with top and bottom feed for seaming bags, for inserting top covers and bottoms

80700CD3, 80700CD4, 80700CD4HLU, 80700CD5: Two needle double locked stitch with top and bottom, universally applicable for all seams on container bags