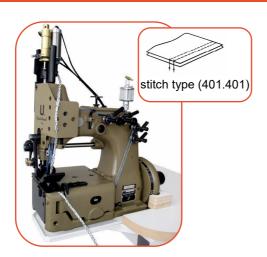

### 4. Union Special

56100MZ27BT: Single needle double locked stitch with plain feed, for seaming bags, for producing filling and discharging spouts

BM211C2: Single needle double locked stitch with plain feed, for seaming bags, for attaching filling and discharging spouts

BML213C2: Longarm "POWERSTITCHER" Single needle double locked stitch with top and bottom feed for producing so called "Q"-inliner bags

BM213C2, BM213C1HLU: "POWERSTITCHER" Single needle double locked stitch with top and bottom feed for matched seams on very heavy container bags (FIBCs), for inserting top covers and bottoms

BM213CD2, BM213CD1HLU: Two needle double locked stitch with top and bottom feed for matched seams on very heavy container bags (FIBCs), universally applicable for all seams on container bags