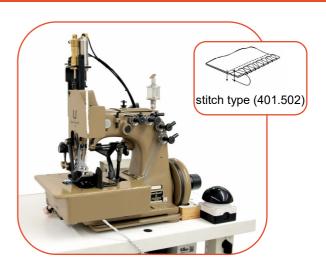

81300B, 81300B1HLU, 81300B2: Two needle safety stitch with top and bottom feed for matched seams on heavy bag fabrics

80800CNH: Single needle double locked stitch with plain feed, for saeaming bags, for attaching filling and discharging spouts

81500B, 81500B1HLU, 81500B2: Single needle overedging with top and bottom feed, for matched seams on heavy bag fabrics