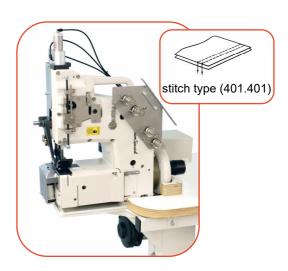

### **Bag Seaming Machines**

### Union Special

## Sewing Machines for Producing BIG BAGS (FIBCs)

You require the most sophisticated sewing machines for your highly-efficient FIBC production?

Due to decades of experience **Union Special GmbH** can equip you with the suitable sewing machines and offer technical support.

# Bag Making... Union Special

80700C3, 80700C4, 80700C4HLU, 80700C5: Single needle double locked stitch with top and bottom feed for seaming bags, for inserting top covers and bottoms

80700CD3, 80700CD4, 80700CD4HLU, 80700CD5: Two needle double locked stitch with top and bottom, universally applicable for all seams on container bags