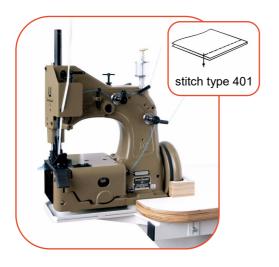

# Bag Making... Union Special

80700C3, 80700C4, 80700C4HLU, 80700C5: Single needle double locked stitch with top and bottom feed for seaming bags, for inserting top covers and bottoms

80700CD3, 80700CD4, 80700CD4HLU, 80700CD5: Two needle double locked stitch with top and bottom, universally applicable for all seams on container bags