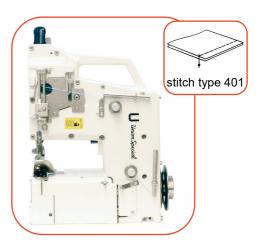

# Bag Making... Union Special

80700C3, 80700C4, 80700C4HLU, 80700C5: Single needle double locked stitch with top and bottom feed for seaming bags, for inserting top covers and bottoms

80700CD3, 80700CD4, 80700CD4HLU, 80700CD5: Two needle double locked stitch with top and bottom, universally applicable for all seams on container bags