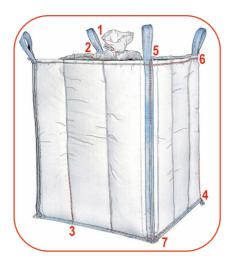

| Q-Bag, Baffle Bag | Working steps                                 | Machine styles                          |
|-------------------|-----------------------------------------------|-----------------------------------------|
| 1.                | Make tubes for in + outlet spout              | 56100MZ27BT                             |
| 2.                | Insert spouts into bodys top and bottom panel | 80700C4, CD4,<br>80800CNH, CDNH         |
| 3.                | Attach reinforcing straps 4 pcs.              | BML213C2                                |
| 4.                | Close side seams                              | 81300B2, 80700CD4,<br>BM213CD2          |
| 5.                | Attach four belts                             | 81300B2, 81500B2,<br>80700CD4, BM213CD2 |
| 6.                | Insert top panel to body                      | 80700C4, CD4,<br>BM213CD2, 81500B2      |
| 7.                | Insert bottom panel to body                   | 80700CD4, 81300B2,<br>BM213CD2          |

As your partner we feel obliged to supply you with the best equipment on the market. The examples of big bags (FIBCs) shown above demonstrate some of the recommended machine styles perfectly fitting for the operation.