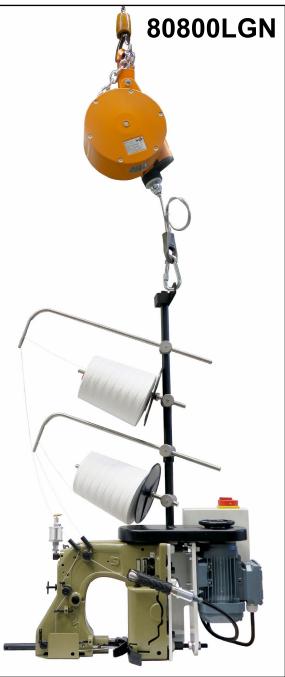

# Bag Closing Machine Suspended from Top Lock Spring Balancer

with V-Belt Power Transmission

for easy and effortless sewing of filled bags

• Sturdy

• Efficient

• Reliable

# 80800LGN:

Self contained bag closing unit suspended from the ceiling for closing filled bags of all kinds of materials such as made from jute, cotton, paper, plastic or woven polypropylene.

#### Includes:

- sewing head 80800CN, two thread double locked stitch machine, with mechanically operated chain cutter (sewing head 80800DN, single thread chain stitch machine available on request).
- top lock spring balancer 90191FB for weightless suspension.
- V-belt power transmission between motor and sewing head, completely protected.
- constant speed, therefore suitable in connection with conveyors.
- handwheel for easy threading.
- push button switch for easy and effortless sewing.

## **Option:**

• filler cord thread stand for sealing needle punctures.