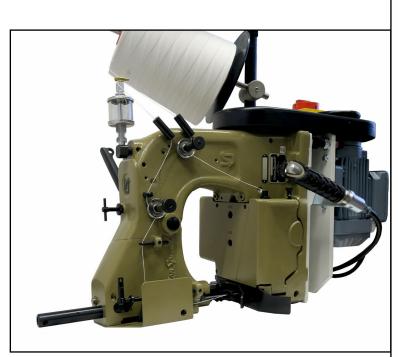

#### Includes:

- sewing head 80800CN, two thread double locked stitch machine, with mechanically operated chain cutter (sewing head 80800DN, single thread chain stitch machine available on request).
- top lock spring balancer 90191FB for weightless suspension.
- V-belt power transmission between motor and sewing head, completely protected.
- constant speed, therefore suitable in connection with conveyors.
- handwheel for easy threading.
- push button switch for easy and effortless sewing.