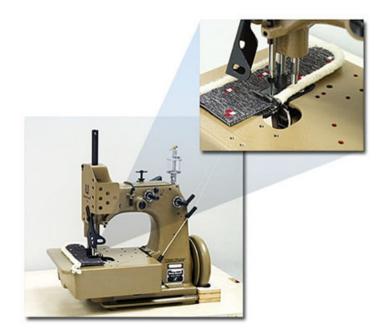

## **Carpet Serging Made Easy**

Union Special Machine Company is proud to announce the addition of two new carpet serging machines to its already popular heavy-duty 81200 Series machines.

These two new carpet sergers were developed to sew tight inside curves on automobile floor mats, carpets and similar materials. The new smaller sewing combination sews the tight curves with ease but still gives a good coverage on the edge of the material. The smaller combination will also easily sew long straight seams as well.

## 81200CZ122 81200CZ124

feed carpet serger for mats and carpets with tight inside curves.

81200CZ122 is a single needle two-thread plain

| Specifications: | 81200CZ122             |
|-----------------|------------------------|
| Needle          | 1                      |
| Threads         | 2                      |
| Seam Width      | 8-10mm                 |
| Stitch Range    | 8-16 SPI (3.2 – 1.6mm) |
| Stitch/Seam     | 503EFd-1               |
| 503EFd-1        |                        |

Union Special LLC One Union Special Plaza Huntley, IL 60142, USA Phone: 847 669 4500, Fax 847 669 4239 www.unionspecial.com **81200CZ124** is a single needle three-thread plain feed carpet serger for mats and carpets with tight inside curves.