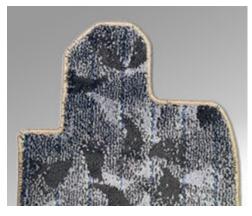

## **Carpet Serging Made Easy**

Union Special Machine Company is proud to announce the addition of two new carpet serging machines to its already popular heavy-duty 81200 Series machines.

These two new carpet sergers were developed to sew tight inside curves on automobile floor mats, carpets and similar materials. The new smaller sewing combination sews the tight curves with ease but still gives a good coverage on the edge of the material. The smaller combination will also easily sew long straight seams as well.