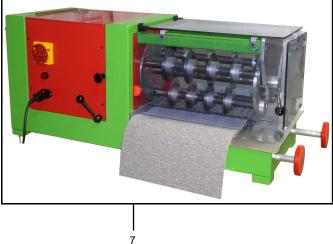

#### In addition to the Carpet Overedging Machine 81200AF/AG - reliable for decades - we offer the following parts:

- Flexible Carpet Border Guide for easier overedging carpet borders, Part No. 999-269 (not shown).
- Electronic Meter Counter with Border Guide and Upper Pressure Pulley, Part No. 999-268EA. 2.
- 3. Optional: Pneumatic Control Part No. 999-304 for automatic operation (compressed air required).
- Carpet Border Winder for approx. 30 m carpet border (depending on thickness of carpet), with 230V Motor and slipping clutch, Part No. 999-271.
- 5. Bottom Plate for Carpet Border Winder, Part No. 999-271A (not shown). Hold Down Attachment, Part No. 999-721B (not shown). Mounting plate with switch for synchronizing tape respectively carpet border winder with the sewing machine, Part No. 999-721C (not shown).
- 6. Adhesive Tape Unit, tape width 35-85 mm, for roll core dia. 76.6 mm, Part No. 999-269AK (not shown, only applicable in connection with carpet border winder Part No. 999-271).
- Carpet Strip Cutting Machine, with rotating carrier for three cutting blade drive shafts with four revolv-7. ing cutting blades. Driven by a maintenance free three phase motor 230/400 V, 50 c/s, 0.37 kW. Order No. M312G.
- Sewing table with three phase case motor 230/400V, Part No. UN380G132. 8.
- 9. Jun-Air Compressor with blowout gun and two air exhausts with quick coupling socket, Part No. 999-95C (not shown).