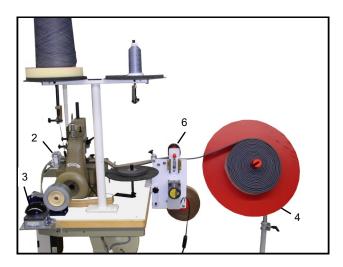

#### In addition to the Carpet Overedging Machine 81200AF/AG - reliable for decades - we offer the following parts:

- Flexible Carpet Border Guide for easier overedging carpet borders, Part No. 999-269 (not shown).
- Electronic Meter Counter with Border Guide and Upper Pressure Pulley, Part No. 999-268EA. 2.
- 3. Optional: Pneumatic Control Part No. 999-304 for automatic operation (compressed air required).
- Carpet Border Winder for approx. 30 m carpet border (depending on thickness of carpet), with 230V Motor and slipping clutch, Part No. 999-271.
- 5. Bottom Plate for Carpet Border Winder, Part No. 999-271A (not shown). Hold Down Attachment, Part No. 999-721B (not shown). Mounting plate with switch for synchronizing tape respectively carpet border winder with the sewing machine, Part No. 999-721C (not shown).
- 6. Adhesive Tape Unit, tape width 35-85 mm, for roll core dia. 76.6 mm, Part No. 999-269AK (not shown, only applicable in connection with carpet border winder Part No. 999-271).
- Carpet Strip Cutting Machine, with rotating carrier for three cutting blade drive shafts with four revolv-7. ing cutting blades. Driven by a maintenance free three phase motor 230/400 V, 50 c/s, 0.37 kW. Order No. M312G.
- Sewing table with three phase case motor 230/400V, Part No. UN380G132. 8.
- 9. Jun-Air Compressor with blowout gun and two air exhausts with quick coupling socket, Part No. 999-95C (not shown).