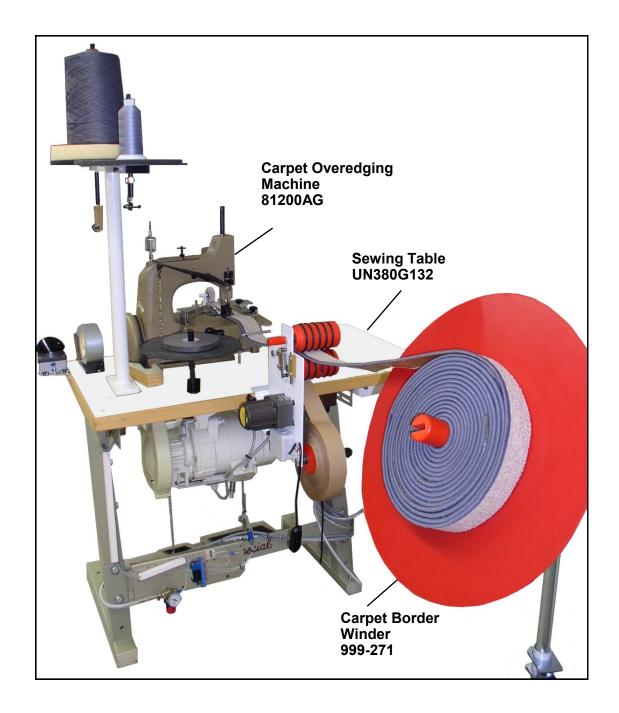

# **CARPET BORDER EDGING** The profitable additional business for you

if you bind the carpets efficient and inexpensive!

ROBUST DESIGN

**EASY HANDLING** 

#### In addition to the Carpet Overedging Machine 81200AF/AG - reliable for decades - we offer the following parts:

- Flexible Carpet Border Guide for easier overedging carpet borders, Part No. 999-269 (not shown).
- Electronic Meter Counter with Border Guide and Upper Pressure Pulley, Part No. 999-268EA. 2.
- 3. Optional: Pneumatic Control Part No. 999-304 for automatic operation (compressed air required).
- Carpet Border Winder for approx. 30 m carpet border (depending on thickness of carpet), with 230V Motor and slipping clutch, Part No. 999-271.
- 5. Bottom Plate for Carpet Border Winder, Part No. 999-271A (not shown). Hold Down Attachment, Part No. 999-721B (not shown). Mounting plate with switch for synchronizing tape respectively carpet border winder with the sewing machine, Part No. 999-721C (not shown).
- 6. Adhesive Tape Unit, tape width 35-85 mm, for roll core dia. 76.6 mm, Part No. 999-269AK (not shown, only applicable in connection with carpet border winder Part No. 999-271).
- Carpet Strip Cutting Machine, with rotating carrier for three cutting blade drive shafts with four revolv-7. ing cutting blades. Driven by a maintenance free three phase motor 230/400 V, 50 c/s, 0.37 kW. Order No. M312G.
- Sewing table with three phase case motor 230/400V, Part No. UN380G132. 8.
- 9. Jun-Air Compressor with blowout gun and two air exhausts with quick coupling socket, Part No. 999-95C (not shown).