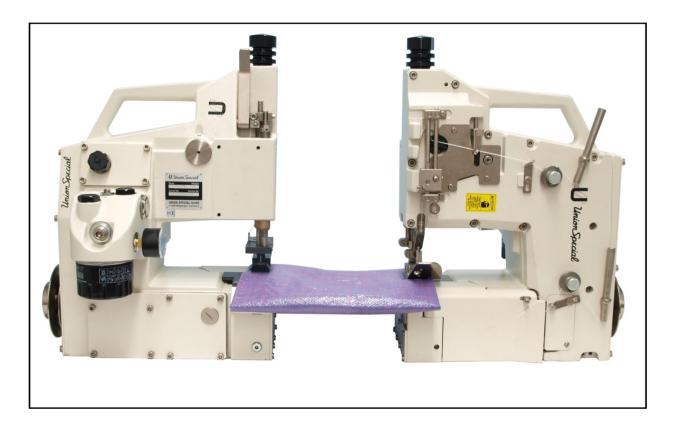

## **BM211C, BM211CL**

High performance single needle two thread double locked stitch sewing machine with vertical acting presser foot system and rust protected parts. For simultaneously seaming layers of fabric left respectively right.

**BM211C:** High performance single needle two thread double locked stitch sewing machine with vertical acting presser foot system and rust protected parts. For seaming geotextile layers of fabric. With mechanically operated thread chain cutter. Internal forced lubrication. Shell design casting. Low noise and vibration.

**BM211CL:** Same as BM211C, but left hand machine, without thread chain cutter.

Stitch range: 6.5 - 12.5 mm

Standard setting: 8 mm

Sewing capacity: up to 12.7 mm

Max. speed: up to 2750 stitches/min. (depending on sewing operation)