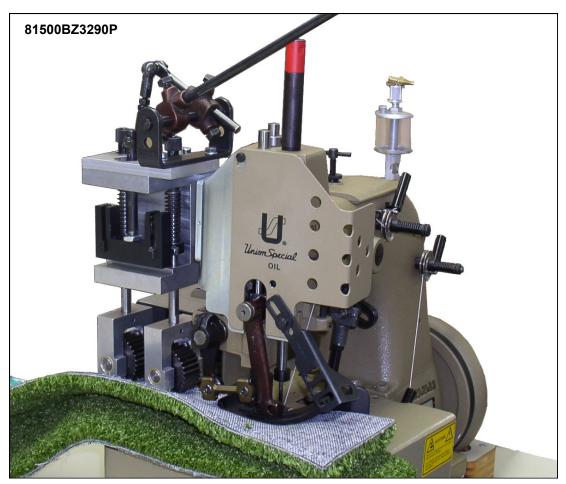

# 81500BZ3290 81500BZ3290P

#### 81500BZ3290:

Single needle two thread overedging machine with high needle stroke (71 mm) and with lower and upper feed.

For joining artificial lawn carpets with thick PU coating.

Sewing capacity with two layers of material under presser foot from minimum 15 to maximum 22 mm. Loading capacity 30 mm. After sewing the material will be unfolded for abutted seams.

Max. Speed: 1000 stitches / min. (depending on

sewing operation)

Threads:

Width of Seam: 10 - 12 mm, unfolded 20 - 24 mm

Stitch Range: 6 - 13 mmSeam Specification: 502 SSa-1

#### 81500BZ3290P:

Same as 81500BZ3290 but with two upper and one lower puller rollers, mechanically driven.