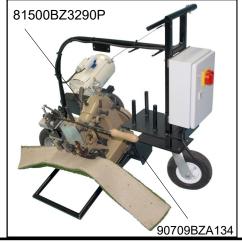

### **Optional:**

90709BZA134, moveable carrier with sewing machine drive, 230 V, 50 Hz, 1 Ph, protection class (IP55)

Subject to change without notice.

Union Special LLC One Union Special Plaza Huntley, IL 60142, USA Phone: 847/669 4500, Fax: 847/669 4239 www.unionspecial.com