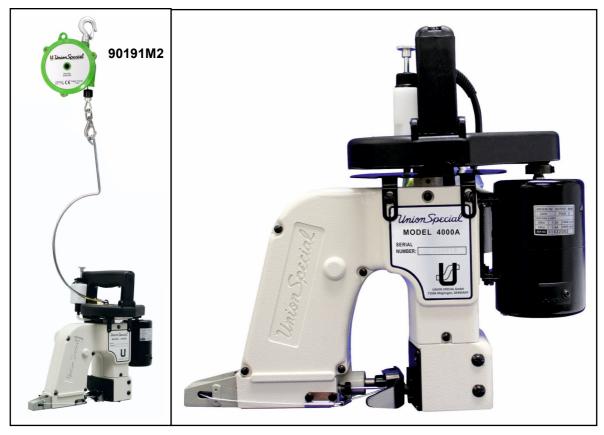

## for efficient, fast and easy closing of bags

The Series 4000 is a well balanced hand held machine thats fits perfectly in an operator's hand. It's designed for closing bags made of light weight jute, burlap, cotton, paper, plastic or polypropylene woven fabric.

An optional top lock spring balancer (Part-No. 90191M2) is available for suspended operation.

| Single thread:<br>Stitch length:<br>Sewing capacity: | Stitch type 101SSa-1<br>7.2 mm<br>up to 4.8 mm        |
|------------------------------------------------------|-------------------------------------------------------|
|                                                      | or 12 plies of paper                                  |
| Sewing speed:                                        | 1600-1800 stitches per minute (depending on material) |
| Feed type:                                           | Plain feed                                            |
| Needle:                                              | D5-200/080                                            |
| Weight:                                              | 6 kg                                                  |