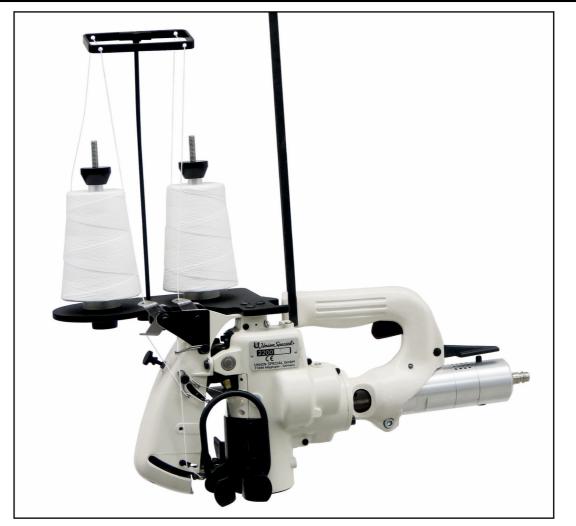

## 2200L (2 Threads) 2200LA (1 Thread)

| <b>A</b> | 1/2 | 3-8½ SPI<br>3-9 mm |  | Max. R.P.M. |
|----------|-----|--------------------|--|-------------|
|----------|-----|--------------------|--|-------------|

## Compressed Air-Powered Portable Bag Closer with Combined Upper and Lower Feed

Powered by a compressed air-motor, operating pressure max. 3.5 bar, air consumption 240 liters per minute. For closing filled bags or sacks made of paper, jute, cotton linen and plastic in areas where danger of dust explosion exists (according to ATEX-directive 2014/34/EU, group II D T125°C for zone 22) or only compressed air is available.