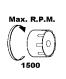

For closing bags and sacks made of paper, jute, cotton, linen and plastic. Powered by a 220-240 V, 50/60 Hz, 120 W motor.