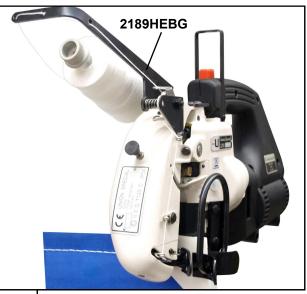

## Available extra:

Top lock spring balancer: Part No. 90191M
Thread stand: Part No. 2189HEBG

Subject to change without notice © Union Special GmbH

Union Special LLC One Union Special Plaza Huntley, IL 60142, USA Phone: 847/669 4500, Fax: 847/669 4239 www.unionspecial.com