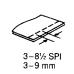

## Portable Bag Closer with Combined Upper and Lower Feed

According to **ATEX Directive 2014/347EU** these bag closers are designed to meet the requirements of group II, catagory 3D 125°C and can be operated in zone 22 with non-conductive dust.

For closing bags and sacks made of paper, jute, cotton, linen and plastic. Powered by a 220-240 V, 50/60 Hz, 120 W motor.