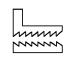

## Portable Bag Closer with Combined Upper and Lower Feed

According to **ATEX Directive 2014/347EU** these bag closers are designed to meet the requirements of group II, catagory 3D 125°C and can be operated in zone 22 with non-conductive dust.

For closing bags and sacks made of paper, jute, cotton, linen and plastic. Powered by a 220-240 V, 50/60 Hz, 120 W motor.