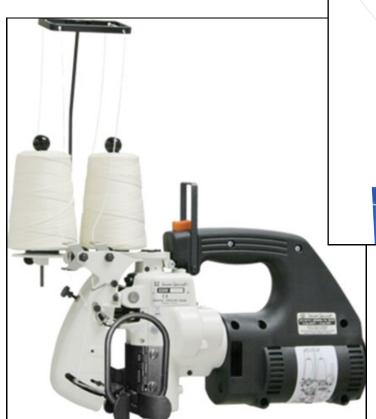

## **2200AE** (2 Threads) **2200AAE** (1 Thread)

## Portable Bag Closer with Combined Upper and Lower Feed

According to **ATEX Directive 2014/347EU** these bag closers are designed to meet the requirements of group II, catagory 3D 125°C and can be operated in zone 22 with non-conductive dust.

For closing bags and sacks made of paper, jute, cotton, linen and plastic. Powered by a 220-240 V, 50/60 Hz, 120 W motor.