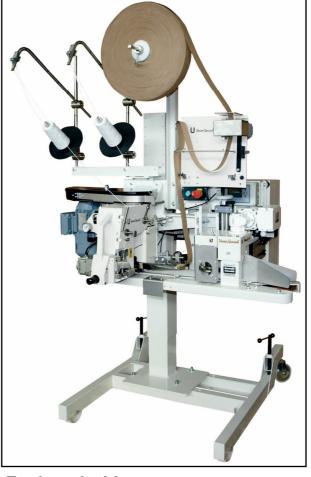

#### **Equipped with:**

BC211UA23-1NW

Single-needle bag closing machine

FB39930A

Modular bag feed-in device

99627M

Bracket for bag in-feed

29950G

Crepe tape puller device assembly

A8853A60

Crepe tape folder

A8853A

Swing-out bracket for tape folder

998M28AE

Thread detector

20401F

Movable base

Subject to change without notice © Union Special GmbH

Union Special LLC One Union Special Plaza Huntley, IL 60142, USA Phone: 847/669 4500, Fax: 847/669 4239 www.unionspecial.com

Union Special GmbH 01-21\_en Raiffeisenstraße 3 71696 Möglingen / Germany Tel.: +49 (0)7141/247-0, Fax: +49 (0)7141/247-100 www.union-special.com