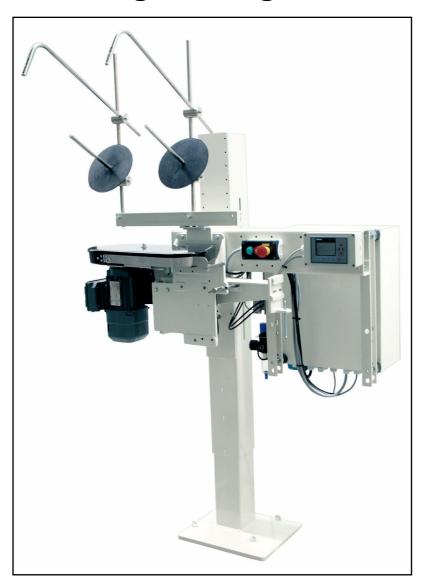

# Square Telescopic Column, Manual Height Adjustment for Series BC200, BCE300 and 80800

Start-stop of sewing machine and thread chain respectively tape trimming automatically actuated by 2 photoelectric sensors, PLC controlled.

Common Specification:

Range of height adjustment 750 - 1450 mm from lower edge of column to needle, 350 mm infinitely variable range by handle and 350 mm assembling range variable in seven steps of 50 mm each.

Standard voltage for brake motors: 220-240, 380-415V, 3 phase, 50 Hz / 243-277, 420-480V, 3 phase, 60 Hz.

Standard control voltage: 24V DC. Degree of protection: IP 55. Insulation class: F.