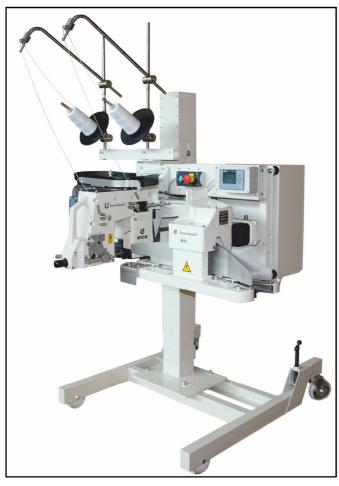

## **Square Bag Closing Units**

**BCE311P15-1NW** 

Single-needle bag closing machine

BF29905A

Bag feed-in device with belt drive

998M28AE

Thread detector

20401F

Movable base