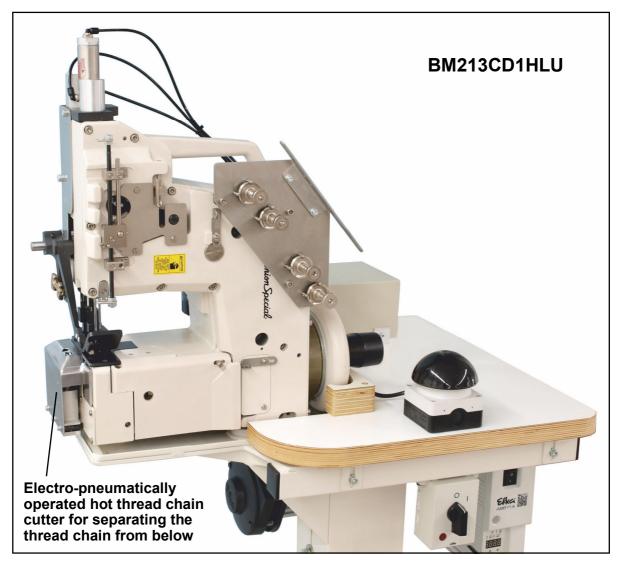

## BM213C2, BM213C1HLU BM213CD2, BM213CD1HLU

| High performance one or two needle top feed sewing machine with geared belt drive                                                                                                                                                                                                                                                                                  |                                                                                                                                                                                                                                                                                                                                                                                                                                                                                                                                                                                                      |                                                                                                                                                                                                                                                                             |                                                   |                                                                                                                                              |
|--------------------------------------------------------------------------------------------------------------------------------------------------------------------------------------------------------------------------------------------------------------------------------------------------------------------------------------------------------------------|------------------------------------------------------------------------------------------------------------------------------------------------------------------------------------------------------------------------------------------------------------------------------------------------------------------------------------------------------------------------------------------------------------------------------------------------------------------------------------------------------------------------------------------------------------------------------------------------------|-----------------------------------------------------------------------------------------------------------------------------------------------------------------------------------------------------------------------------------------------------------------------------|---------------------------------------------------|----------------------------------------------------------------------------------------------------------------------------------------------|
| STITCH RANGE:8 - 10 mmSTANDARD SETTING:9 mmSEWING CAPACITY :up to 15 mmSTANDARD NEEDLE:9848GF300/120MAXIMUM SPEED:up to 2000 stitches / min. (depending on sewing operation)SEAM SPECIFICATION: BM213C2, BM213C1HLU:401 SSa-1SEAM SPECIFICATION: BM213CD2, BM213CD1HLU:(401.401) SSa-2NEEDLE DISTANCE: BM213CD2, BM213CD1HLU:7.2 mm (staggered, left needle front) |                                                                                                                                                                                                                                                                                                                                                                                                                                                                                                                                                                                                      |                                                                                                                                                                                                                                                                             |                                                   |                                                                                                                                              |
| Machine<br>Style                                                                                                                                                                                                                                                                                                                                                   | Description                                                                                                                                                                                                                                                                                                                                                                                                                                                                                                                                                                                          | Application                                                                                                                                                                                                                                                                 | Threads for<br>Needle and<br>Looper               | Required<br>Installation                                                                                                                     |
| BM213C2                                                                                                                                                                                                                                                                                                                                                            | Single needle two thread double<br>locked stitch bag making machine<br>with vertical acting presser foot<br>system and rust protected external<br>parts. Without thread chain cutter.<br>With top and bottom feed.<br><u>High puncture force through</u><br><u>geared belt drive.</u><br>Electro-pneumatically operated<br>presser foot and upper feed dog<br>lifter.<br>Pneumatic presser foot spring.<br>With guides for filler cord from the<br>top and / or from below for sealing<br>the needle punctures.<br>Internal forced lubrication.<br>Shell design casting.<br>Low noise and vibration. | For matched seams on<br>very heavy container<br>bags (FIBCs) made of<br>polypropylene fabric.<br>Easy crossing of side<br>seams and belts.<br>Stops adjustable in<br>needle up or down posi-<br>tion with simultaneously<br>lifting the presser foot<br>and upper feed dog. | Polypropy-<br>lene thread<br>2000-5000<br>Denier. | PN386A862<br>Pedestal for free<br>arm installation of<br>the sewing machine<br>with geared belt<br>drive and clutchless<br>electronic drive. |
| BM213CD2                                                                                                                                                                                                                                                                                                                                                           | Same as BM213C2, but two needle four thread double locked stitch bag making machine.                                                                                                                                                                                                                                                                                                                                                                                                                                                                                                                 |                                                                                                                                                                                                                                                                             |                                                   |                                                                                                                                              |
| BM213C1HLU                                                                                                                                                                                                                                                                                                                                                         | Same as BM213C2, but with built-<br>in electro-pneumatically operated<br>hot thread chain cutter left of the<br>needle for separating the thread<br>chain <u>from below</u> .                                                                                                                                                                                                                                                                                                                                                                                                                        |                                                                                                                                                                                                                                                                             |                                                   | PN386A862H<br>Pedestal for free<br>arm installation of<br>the sewing machine<br>with geared belt<br>drive and clutchless                     |
| BM213CD1HLU                                                                                                                                                                                                                                                                                                                                                        | Same as BM213C1HLU, but two<br>needle four thread double locked<br>stitch bag making machine.                                                                                                                                                                                                                                                                                                                                                                                                                                                                                                        |                                                                                                                                                                                                                                                                             |                                                   | electronic drive.                                                                                                                            |