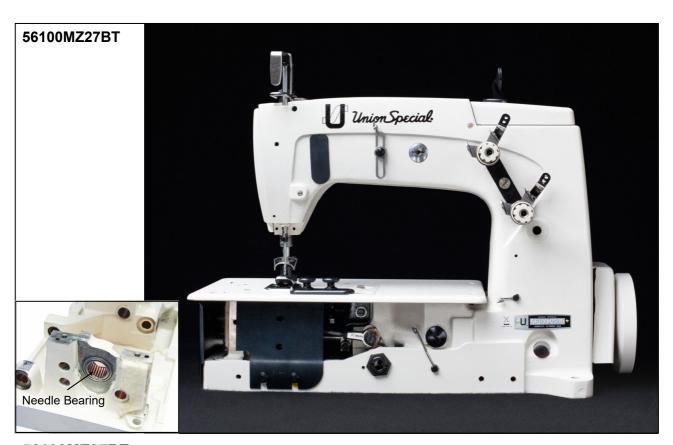

## 56100MZ27BT

Single needle double locked stitch machine with plain feed for producing side and bottom seams on bags and for sewing filling and discharging spouts for CONTAINER BAGS, with needle bearing.

With <u>new improved looper thread take up</u>, which eliminates thread wrapping around the main shaft.

Stitch Range: 3.6 to 7.2 mm

Standard Setting: 7.2 mm

Standard Needle: 144GS 200/080 Max. Speed: 5500 stitches / min.

(depending on operation)

Seam Specification: 401 SSa-1