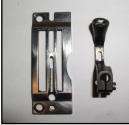

## 53700BZ4031

Same as 53700BZ4031A, but with guides for filler cord from the top and / or from below for sealing the needle punctures.

Sewing parts for 53700BZ4031:

A10491 presser foot A10492 throat plate