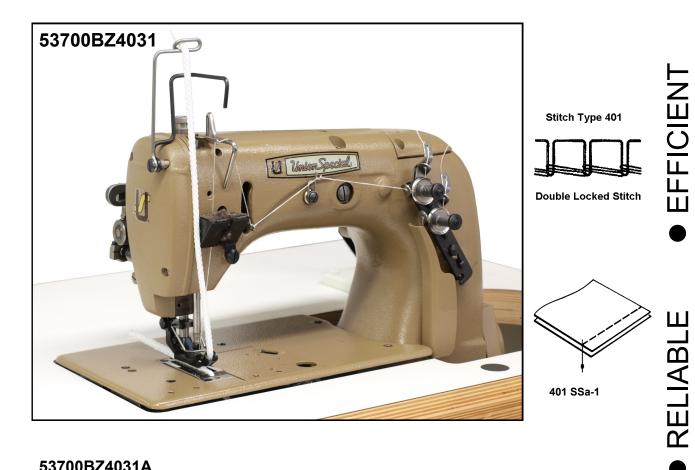

## 53700BZ4031A 53700BZ4031

## SINGLE NEEDLE DOUBLE LOCKED STITCH SEWING MACHINES WITH LOWER AND UPPER FEED

## 53700BZ4031A

For seaming medium to heavy cotton and woven polypropylene bag material, also suitable for sewing "Q" bags.

Sewing Table: UV216G130A (with lever for presser foot lifter)

Max. speed: Seam specification: Standard needle: Stitch range: Threads:

3300 stitches / min. according to material and operation 401 SSa-1 143GS230/090 3.5 mm - 7.0 mm two

## 53700BZ4031

Same as 53700BZ4031A, but with guides for filler cord from the top and / or from below for sealing the needle punctures.

Sewing parts for 53700BZ4031:

A10491 presser foot A10492 throat plate