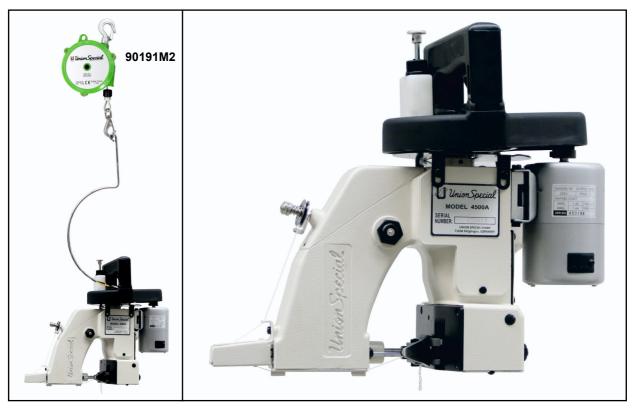

It's designed for closing bags made of light weight jute, burlap, cotton, paper, plastic or polypropylene woven fabric.

An optional top lock spring balancer (Part-No. 90191M2) is available for suspended operation.