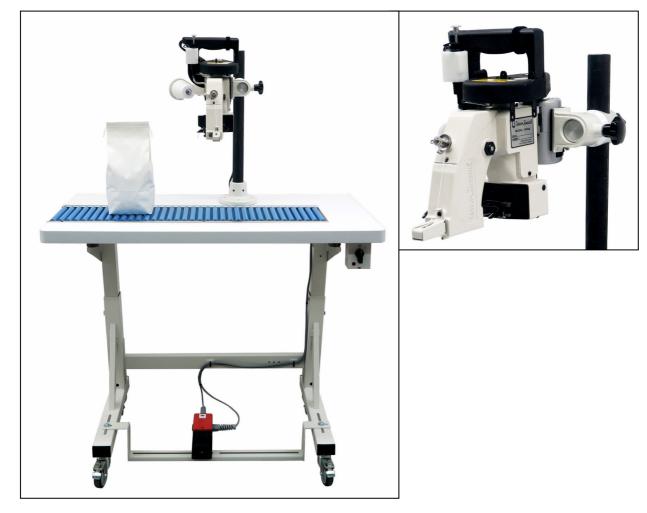

4500A (1 Thread) 90709PSA

Bag Closing Equipment with Sewing Head 4500A and Table for Closure of small Bags

## 4500A

Single thread bag closing machine with rugged and non-slip sewing parts for safer feeding of sewing fabrics.

With pedestal **H1400FQ** consisting of base, column, height adjustable machine support and electro foot switch.

For closing filled bags.

## 90709PSA

Movable table with solid iron frame and formica table board. The table board is fitted with a roller-type conveyor. Length 1060 mm; width 550 mm; height adjustable from 860 to 970 mm. Further tabling on request.

**Technical data:** Motor 220 - 240 V, single phase 50 / 60 Hz, 120 W. Start - stop of sewing machine is actuated by foot switch. Output approximately 250 bags per hour.

Subject to change without notice © Union Special GmbH