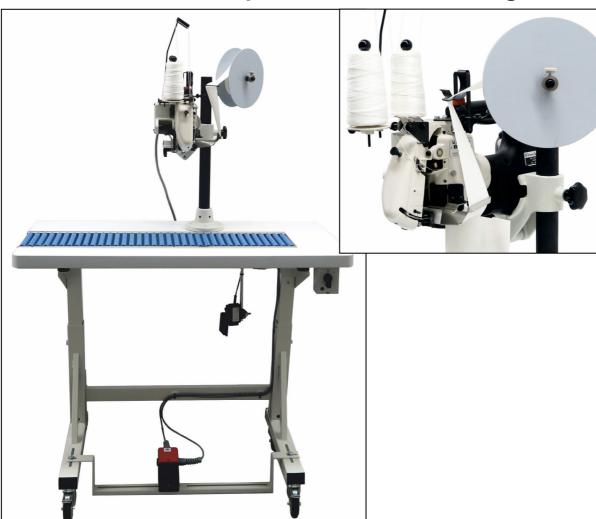

## 2200ABZ3222

Bag closing machine with tape folder, solenoid operated thread chain and tape cutter and knee switch.

With pedestal consisting of base, column, height adjustable machine support and electro foot switch.

For closing filled bags while simultaneously folding a crepe tape of 50 mm width over the bag opening.

## 90709PSA

Movable table with solid iron frame and formica table board. The table board is fitted with a roller-type conveyor. Length 1060 mm; width 550 mm; height adjustable from 860 to 970 mm. Further tabling on request.

**Technical data:** Motor 220 - 240 V, single phase 50 / 60 Hz, 120 W. Start - stop of sewing machine and thread chain respectively tape trimming is actuated by foot and knee switch. Output approximately 250 bags per hour.